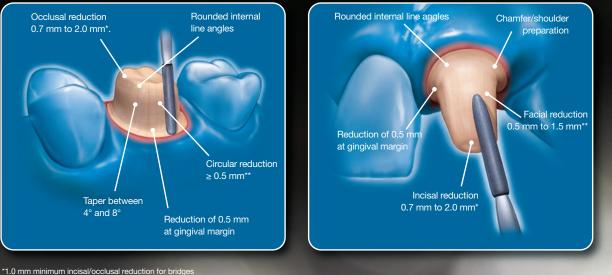

## **Preparation Guidelines**

\*\*0.7 mm minimum facial/circular reduction for bridges

7irlux°FC

©2011 Henry Schein, Inc. Zirlux is a trademark of Zahn Dental. Rev. 1 2011-02 For more information, contact Zahn Dental at 1-800-496-9500.