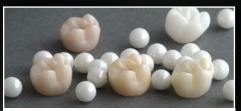

ation, today's patients demand an esthetic restorative outcome that matches or looks better than their natural teeth. Traditionally, this demand has been met by the use of all-ceramic or layered restorations. However, many patients present with signs of bruxism or exhibit worn dentition that does not allow for the use of traditional ceramic restorative options.

In the past, the clinical and laboratory solution for the most challenging of cases was full metal or metal occlusal restorations. Today's solution is Zirlux FC full contour zirconia.

#### Pre-shaded zirconia

- 5 unique pre-shaded zirconia shades
- Minimize inventory use 5 base shades to produce all 16 A-D plus bleach shades
- Monolithic strength as little as 0.5 mm of reduction required
- Indicated for conventional cementation



Monolithic zirconia to start

#### Stain & Glaze technique

- Increased esthetic potential using familiar stain, modifier, and glaze pastes
- Consistent results what you see is what you get
- Save time eliminates the need for dipping, coloring liquid application, and drying time
- Fire in a traditional porcelain furnace

### Strength. Made Perfect by Beauty

- Zirlux FC brings beautiful esthetic outcomes to the strength of full contour zirconia
- Eliminate the esthetic unpredictability that arises when using hazardous coloring liquids found in other full contour zirconia systems
- Higher translucency than framework zirconia



Stain & glaze to finish



#### **Finished restoration**

## **Preparation Guidelines**





\*\*0.7 mm minimum facial/circular reduction for bridges

7irlux°FC

©